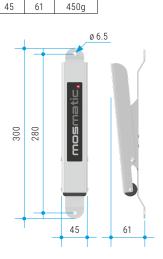

Width

Depth

Weight

Mosmatic Australasia Pty Ltd. 2/71 Richland Avenue, Coopers Plains QLD 4108, AUSTRALIA | Phone: +61 (0)7 3161 5314 | www.mosmatic.com

Get Social