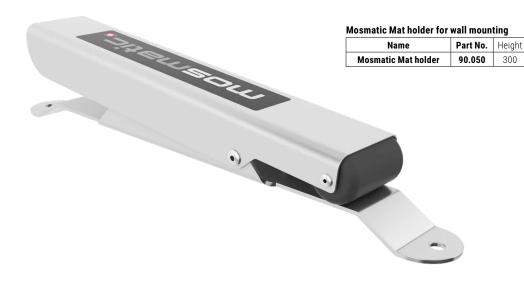

## Mosmatic Mat holder with plastic pressure-roll

Mat holders are well known in almost every self-service car wash bay. Customers use the mat holders to clip their mats to the wall, wet or dry, to clean them.

The New Mosmatic Mat holder is made with a plastic roll that holds the mat. It protects the mat from any damage and makes for an easy removal.

The mat holder is not only practical, but is entire made of stainless steel and is maintenance free.